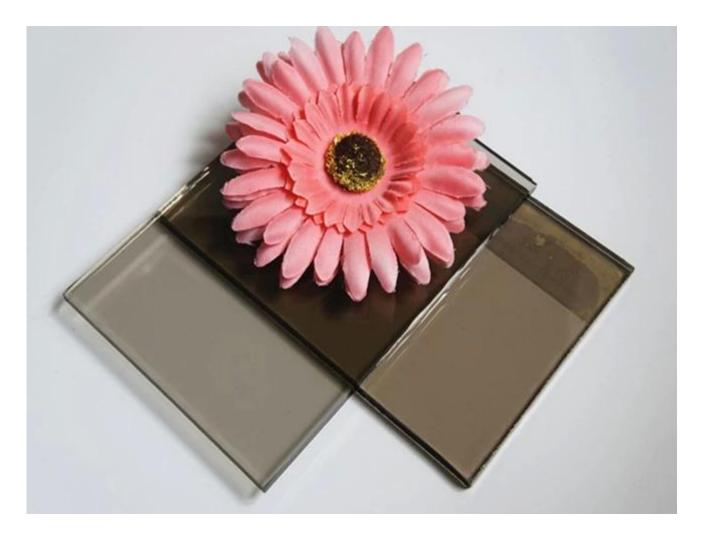

# About 4mm Euro Bronze Tinted Float Glass:

4mm euro bronze tinted float glass is produced by the float process with addition of a bit quantities of metal oxides to color the normal <u>clear float glass</u> mix and then enters the cooling bath after floats on the surface of molten tin under the action of centrifugal force and its surface tension, to get the two sides of glass to be smooth and even and ripple to disappear.

4mm euro bronze<u>tinted glass</u> can limits the transmission of ultraviolet radiationre,duce solar glare and heat transmission, improve cost efficient climate control.It also has aesthetics and decorative features.

## **Euro Bronze Tinted Characteristic:**

- Limits the transmission of ultraviolet radiation.
- Protecting furniture and furnishings from fading.
- Reducing solar glare and heat transmission.
- Provides varied degrees of solar control and energy saving.
- Can be cut, bent, tempered, heat strengthened and laminated.